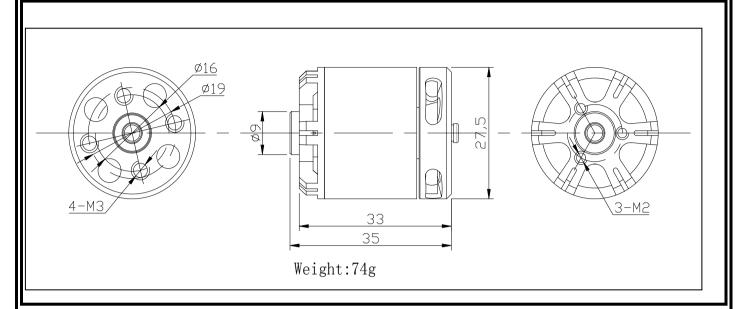

## MOTOR OUTLINES:

## MOTOR TECHNICAL DATA:

| Item No.             | NO LOAD |         |         |       | ON LOAD |       |      |        | LOAD TYPE         |
|----------------------|---------|---------|---------|-------|---------|-------|------|--------|-------------------|
| BE2217-10<br>(800KV) | weight  | VOLTAGE | CURRENT | SPEED | CURRENT | SPEED | Pul1 | Power  | Battery/prop      |
|                      |         | V       | A       | rpm   | A       | rpm   | g    | W      |                   |
|                      | 74g     | 11. 1   | 0.8     | 8957  | 7.2     | 7731  | 360  | 79. 9  | LiPo×3/7X5E       |
|                      |         |         |         |       | 8. 2    | 7594  | 470  | 91.0   | LiPo×3/8X4E       |
|                      |         |         |         |       | 9. 7    | 7183  | 640  | 107. 7 | LiPo x 3/9X6SF    |
|                      |         |         |         |       | 12. 2   | 7071  | 850  | 135. 4 | LiPo x 3/10X4.7SF |
|                      |         |         |         |       | 16. 1   | 6617  | 1040 | 178. 7 | LiPo x 3/12X3.8SF |