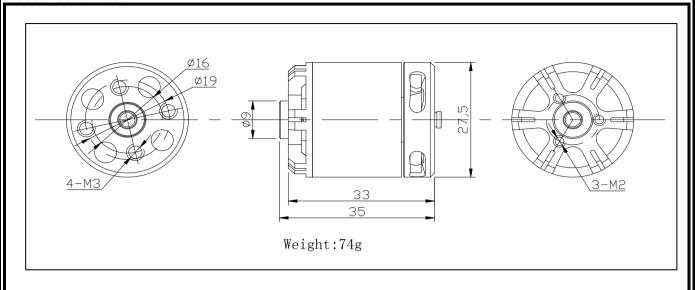

## MOTOR OUTLINES:

## MOTOR TECHNICAL DATA:

| Item No.            | NO LOAD |         |         |       | ON LOAD |       |      |        | LOAD TYPE         |
|---------------------|---------|---------|---------|-------|---------|-------|------|--------|-------------------|
| BE2217-9<br>(930KV) | weight  | VOLTAGE | CURRENT | SPEED | CURRENT | SPEED | Pul1 | Power  | Battery/prop      |
|                     |         | V       | A       | rpm   | A       | rpm   | g    | W      |                   |
|                     | 74g     | 11. 1   | 0.7     | 10320 | 8.6     | 8717  | 460  | 95. 5  | LiPo×3/7X5E       |
|                     |         |         |         |       | 9. 7    | 8451  | 600  | 107. 7 | LiPox3/8X4E       |
|                     |         |         |         |       | 11.6    | 8023  | 810  | 128.8  | LiPo x 3/9X6SF    |
|                     |         |         |         |       | 16. 1   | 6926  | 1000 | 178.7  | LiPo x 3/10X4.7SF |
|                     |         |         |         |       | 21.1    | 6583  | 1200 | 234. 2 | LiPo x 3/12X3.8SF |