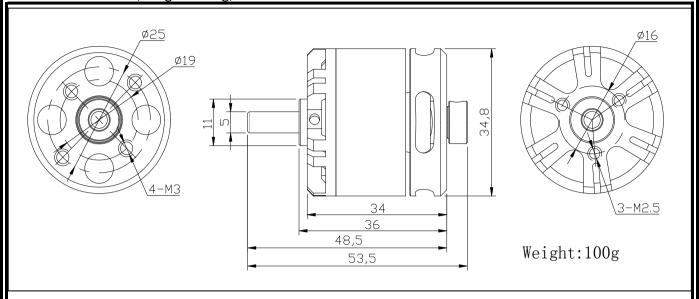

## Dong Yang Servo Power Model Co.,Ltd

MOTOR MODEL: BE2814-6 (1280KV)

MOTOR OUTLINES: (Weight: 100g)